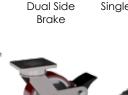

**Brakes** 

77 Series

Caster

Cam Brake

Face Contact Brake

Polyurethane Cam Brake

Pnuematic Poly Cam Brake

Single Side Brake Wrap Around