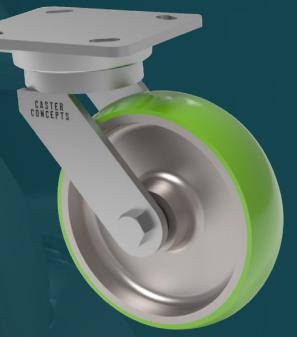

# INTRODUCING THE TWERGO® LITE **CASTER**

The New Standard In 2" Casters

**Ergonomic Caster** That Reduces Initial & **Continuous Push Force,** Risk of Injury, and Overall Cost

- Brakes
- Swivel Locks
- Toe Guard
- Top Plate
- Bolt Pattern

#### **Precision Made**

- Reduces wear
- Eliminates vibration and play
- Easier to maneuver and turn
- Extends use life
- Consistent performance