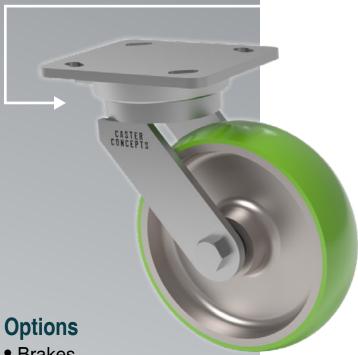

# INTRODUCING THE TWERGO® LITE **CASTER**

The New Standard In 2" Casters

**Ergonomic Caster** That Reduces Initial & **Continuous Push Force,** Risk of Injury, and Overall Cost

- Brakes
- Swivel Locks
- Toe Guard
- Top Plate
- Bolt Pattern